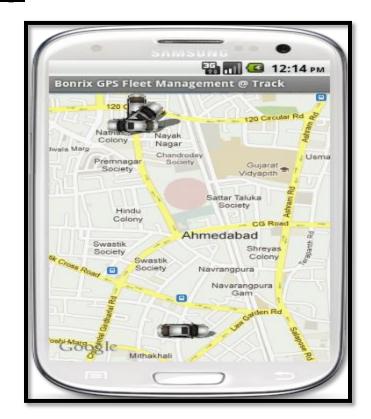

# **User Manual**

# Bonrix GPS Fleet Management Android Application (For Tablet)

# (Produced by: Bonrix Software System)

- ❖ This application is used to track Client user with android handset. It will periodically upload location data, latitude, longitude, direction, speed, etc. to any web application using HTTP API URL.
- ❖ Thus it will help to record each and every possible movement of User's vehicles on headset.
- ❖ This information will be used for Monitoring and Real time Tracking.
- ❖ This Application is best viewed in Android Tablet.

# **Screenshots of Application:**

- Tablet's Screenshot:
  - 1. Track on Map:



# 2. Device List:



- Android Phone Screenshots:
- 1. Home Page:



#### 2. Login Page:



#### 3. Track Map:



# 4. Track Map Menu:



#### 5. <u>Device List:</u>



# 6. <u>Device Location:</u>



# 7. Refresh Time:



#### 8. About Us: