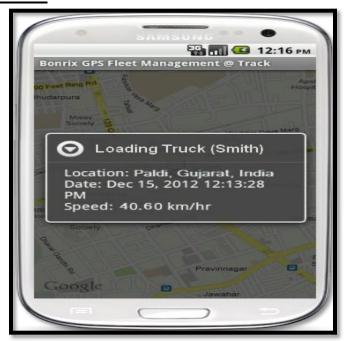

Fleet Management Android Application (For Tablet)

# (Produced by: Bonrix Software System)

- ❖ This application is used to track Client user with android handset. It will periodically upload location data, latitude, longitude, direction, speed, etc. to any web application using HTTP API URL.
- ❖ Thus it will help to record each and every possible movement of User's vehicles on headset.
- ❖ This information will be used for Monitoring and Real time Tracking.
- ❖ This Application is best viewed in Android Tablet.

# **Screenshots of Application:**

- Tablet's Screenshot:
  - 1. Track on Map:



# 2. Device List:



- Android Phone Screenshots:
- 1. Home Page:



#### 2. Login Page:



#### 3. Track Map:



# 4. Track Map Menu:



#### 5. <u>Device List:</u>



# 6. <u>Device Location:</u>



# 7. Refresh Time:



#### 8. About Us: