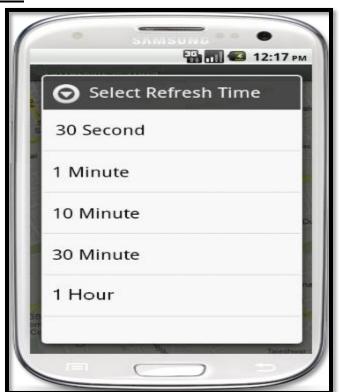

id Application (For Tablet)

# (Produced by: Bonrix Software System)

- ❖ This application is used to track Client user with android handset. It will periodically upload location data, latitude, longitude, direction, speed, etc. to any web application using HTTP API URL.
- ❖ Thus it will help to record each and every possible movement of User's vehicles on headset.
- ❖ This information will be used for Monitoring and Real time Tracking.
- ❖ This Application is best viewed in Android Tablet.

# **Screenshots of Application:**

- Tablet's Screenshot:
  - 1. Track on Map:



# 2. Device List:



- Android Phone Screenshots:
- 1. Home Page:



#### 2. Login Page:



#### 3. Track Map:



# 4. Track Map Menu:



#### 5. <u>Device List:</u>



# 6. <u>Device Location:</u>



# 7. Refresh Time:



#### 8. About Us: