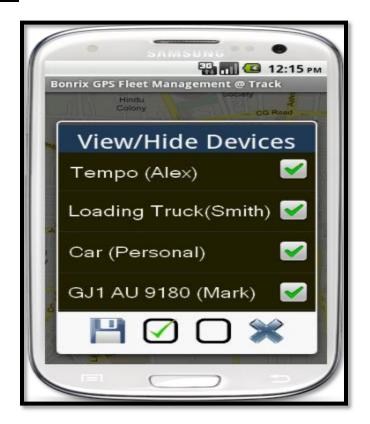

# **User Manual**

# Bonrix GPS Fleet Management Android Application (For Tablet)

# (Produced by: Bonrix Software System)

- ❖ This application is used to track Client user with android handset. It will periodically upload location data, latitude, longitude, direction, speed, etc. to any web application using HTTP API URL.
- ❖ Thus it will help to record each and every possible movement of User's vehicles on headset.
- ❖ This information will be used for Monitoring and Real time Tracking.
- ❖ This Application is best viewed in Android Tablet.

# **Screenshots of Application:**

- Tablet's Screenshot:
  - 1. Track on Map:



# 2. Device List:



- Android Phone Screenshots:
- 1. Home Page:



#### 2. Login Page:



#### 3. Track Map:



# 4. Track Map Menu:



#### 5. <u>Device List:</u>



# 6. <u>Device Location:</u>



# 7. Refresh Time:



#### 8. About Us: