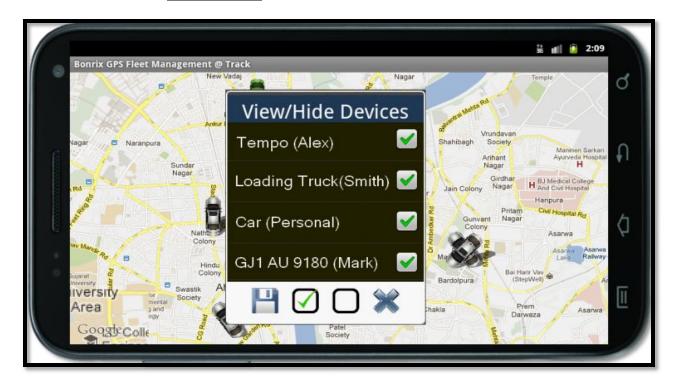

# 2. Device List:

- Android Phone Screenshots:
- 1. Home Page:

#### 5. <u>Device List:</u>