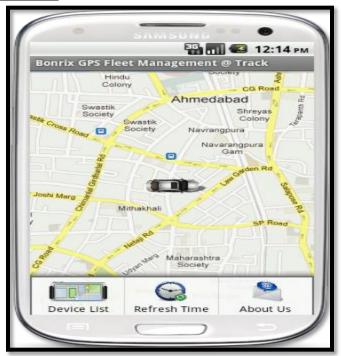

# **User Manual**

# Bonrix GPS Fleet Management Android Application (For Tablet)

# (Produced by: Bonrix Software System)

- ❖ This application is used to track Client user with android handset. It will periodically upload location data, latitude, longitude, direction, speed, etc. to any web application using HTTP API URL.
- ❖ Thus it will help to record each and every possible movement of User's vehicles on headset.
- ❖ This information will be used for Monitoring and Real time Tracking.
- ❖ This Application is best viewed in Android Tablet.

# **Screenshots of Application:**

- Tablet's Screenshot:
  - 1. Track on Map:



# 2. Device List:



- Android Phone Screenshots:
- 1. Home Page:



#### 2. Login Page:



#### 3. Track Map:



# 4. Track Map Menu:



#### 5. <u>Device List:</u>



# 6. <u>Device Location:</u>



# 7. Refresh Time:



#### 8. About Us: