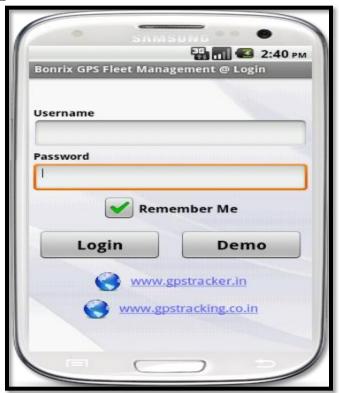

# **User Manual**

# Bonrix GPS Fleet Management Android Application (For Tablet)

# (Produced by: Bonrix Software System)

- ❖ This application is used to track Client user with android handset. It will periodically upload location data, latitude, longitude, direction, speed, etc. to any web application using HTTP API URL.
- ❖ Thus it will help to record each and every possible movement of User's vehicles on headset.
- ❖ This information will be used for Monitoring and Real time Tracking.
- ❖ This Application is best viewed in Android Tablet.

# **Screenshots of Application:**

- Tablet's Screenshot:
  - 1. Track on Map:



# 2. Device List:



- Android Phone Screenshots:
- 1. Home Page:



#### 2. Login Page:



#### 3. Track Map:



# 4. Track Map Menu:



#### 5. <u>Device List:</u>



# 6. <u>Device Location:</u>



# 7. Refresh Time:



#### 8. About Us: