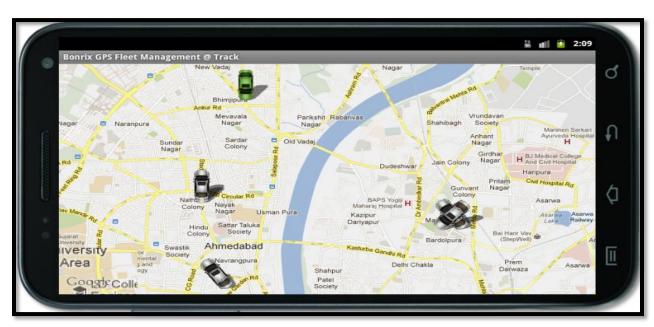

# **Screenshots of Application:**

- Tablet's Screenshot:
  - 1. Track on Map:

#### 3. Track Map: